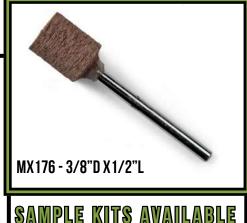

## MXWHEELS

Cotton reinforced abrasive products are used throughout the world for a variety of applications that require medium to light duty metal removal, deburring, and finishing.

MX Wheels are made of a rubber bonded cotton fiber that is impregnated with aluminum oxide grain. Available in soft, medium, or hard in many sizes. 80 and 120 are the most popular grits, other grits available upon request. Suitable for applications on tool steels, stainless steel, aluminum and exotics. MX wheels are recommended for blending, light deburring and slight stock removal. They are ideal for fabrication and excellent for molds, runners, and tool and die applications. Here are three of the most popular: