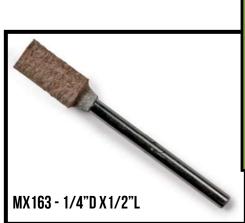

## MXWHEELS

Cotton reinforced abrasive products are used throughout the world for a variety of applications that require medium to light duty metal removal, deburring, and finishing.

MX Wheels are made of a rubber bonded cotton fiber that is impregnated with aluminum oxide grain. Available in soft, medium, or hard in many sizes. 80 and 120 are the most popular grits, other grits available upon request. Suitable for applications on tool steels, stainless steel, aluminum and exotics. MX wheels are recommended for blending, light deburring and slight stock removal. They are ideal for fabrication and excellent for molds, runners, and tool and die applications. Here are three of the most popular: