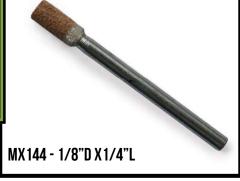

## MXWHEELS

Cotton reinforced abrasive products are used throughout the world for a variety of applications that require medium to light duty metal removal, deburring, and finishing.

MX Wheels are made of a rubber bonded cotton fiber that is impregnated with aluminum oxide grain. Available in soft, medium, or hard in many sizes. 80 and 120 are the most popular grits, other grits available upon request. Suitable for applications on tool steels, stainless steel, aluminum and exotics. MX wheels are recommended for blending, light deburring and slight stock removal. They are ideal for fabrication and excellent for molds, runners, and tool and die applications. Here are three of the most popular: